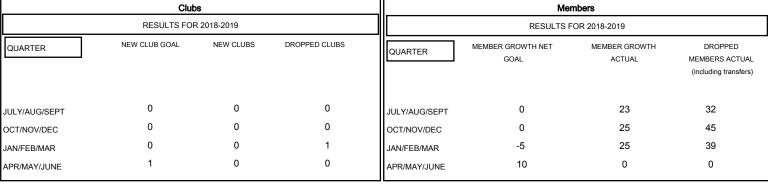

## GOALS AND ACTUAL NEW CLUBS CUMULATIVE

| DROPPED CLUBS: 1  DROPPED MEMBERS |     | 34 CLUBS OF 63 ADDED 1 OR MORE<br>NEW MEMBERS | GENDER DISTRIBUTION  MALE 994 (72.40%)  FEMALE 379 (27.60%)  Women Percentage Fiscal Year Goal: 30% |     |
|-----------------------------------|-----|-----------------------------------------------|-----------------------------------------------------------------------------------------------------|-----|
| DECEASED                          | 16  | CLICK HERE FOR CUMULATIVE  MEMBERSHIP DATA    | TOTAL FAMILY UNIT MEMBERS                                                                           | 162 |
| CLUB CANCELLED                    | 0   |                                               |                                                                                                     | 81  |
| OTHER                             | 100 |                                               | FAMILY MEMBERS PAYING HALF DUES                                                                     | 01  |
| TOTAL                             | 116 |                                               |                                                                                                     |     |