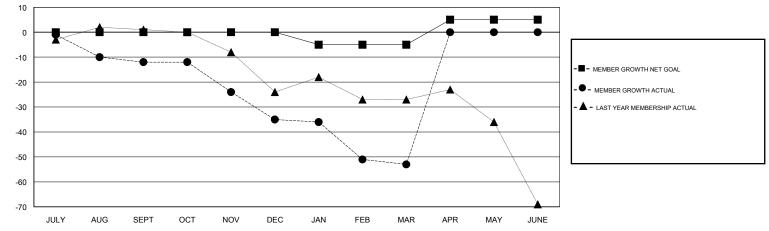

## GOALS AND ACTUAL NEW CLUBS CUMULATIVE

| DROPPED CLUBS: 1  DROPPED MEMBERS |     | 34 CLUBS OF 63 ADDED 1 OR MORE<br>NEW MEMBERS | GENDER DISTRIBUTION  MALE 994 (72.40%)  FEMALE 379 (27.60%)  Women Percentage Fiscal Year Goal: 30% |     |
|-----------------------------------|-----|-----------------------------------------------|-----------------------------------------------------------------------------------------------------|-----|
| DECEASED                          | 16  | CLICK HERE FOR CUMULATIVE  MEMBERSHIP DATA    | TOTAL FAMILY UNIT MEMBERS                                                                           | 162 |
| CLUB CANCELLED                    | 0   |                                               |                                                                                                     | 81  |
| OTHER                             | 100 |                                               | FAMILY MEMBERS PAYING HALF DUES                                                                     | 01  |
| TOTAL                             | 116 |                                               |                                                                                                     |     |